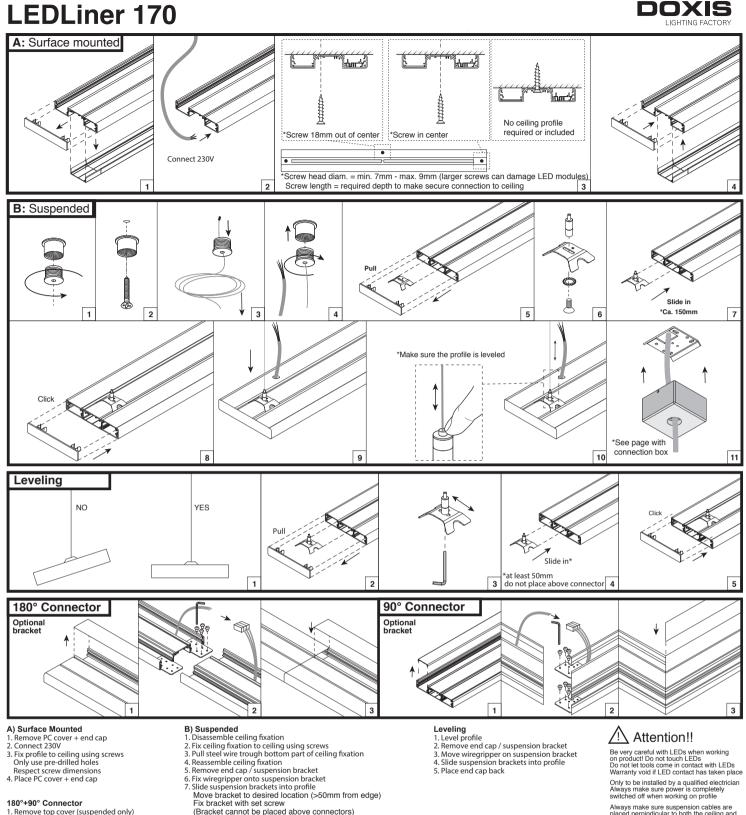

180°+90° Connector

- 180°+90° Connector
   Fix bracket with set screw

   1. Remove top cover (suspended only)
   (Bracket cannot be placed above connectors)

   2. Connect power
   8. Place end cap back

   Place pieces against each other
   9. Put wire into wiregripper

   Fix connector bracket using screws (suspended only)0. Adjust height and cut of excess wire

   3. Place top cover
   11. Place housing over bracket and reassemble

   See page with mounting brackets

Only to be installed by a qualified electrician Always make sure power is completely switched off when working on profile

Always make sure suspension cables are placed perpindicular to both the ceiling and the profile itself

When connecting multiple parts of a structure always make sure LED polarity is respected. This means connecting white to white and grey to grey wires